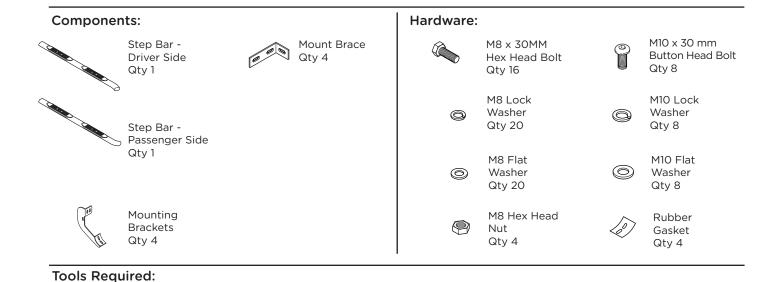

## Note: When installing the brackets and bars, all hardware must be left loose until all the items are attached.

1

6MM HEX BIT

14MM SOCKET

- 1. Remove all contents from the package and check stainless steel tubes for any damage. Also, verify that all components and hardware listed above are included before you begin installation.
- **2.** Read installation manual and installation drawing completely. Understand all brackets and bolts before installation.
- **3.** Begin installation on the passenger's side.