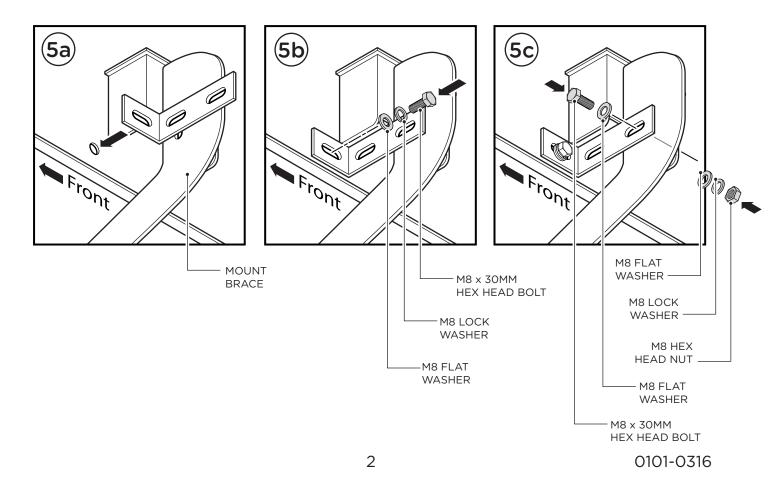

**5.** Align Mount Brace to hole in the rockel panel and fasten using one (1) M8 x 30MM Hex Head Bolt, one (1) M8 Lock Washer and one (1) M8 Flat Washer as shown in (5a) & (5b). Next, fasten the Mount Brace to the Mounting Bracket using one (1) M8 x 30MM Hex Head Bolt, one (1) M8 Lock Washer, (2) M8 Flat Washers and (1) M8 Hex Head Nut as shown in (5c).