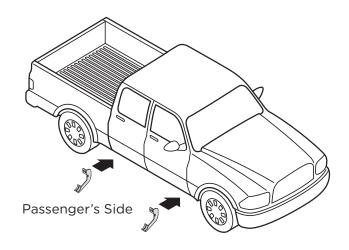

## Note: When installing the brackets and bars, all hardware must be left loose until all the items are attached.

1

6MM HEX BIT

14MM SOCKET

- 1. Remove all contents from the package and check stainless steel tubes for any damage. Also, verify that all components and hardware listed above are included before you begin installation.
- **2.** Read installation manual and installation drawing completely. Understand all brackets and bolts before installation.
- **3.** Begin installation on the passenger's side.