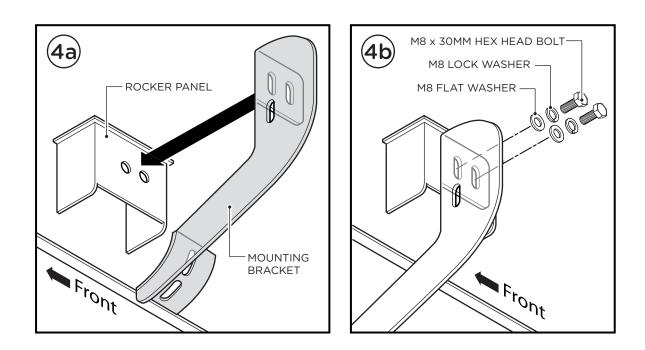

0101-0316

**4.** Align Mounting Brackets with two (2) holes found on the rocker panel (4a) and secure by using two (2) M8 x 30MM Hex Head Bolts, two (2) M8 Lock Washers and two (2) M8 Flat Washers (4b). Repeat this procedure for installation of all Mounting Brackets.