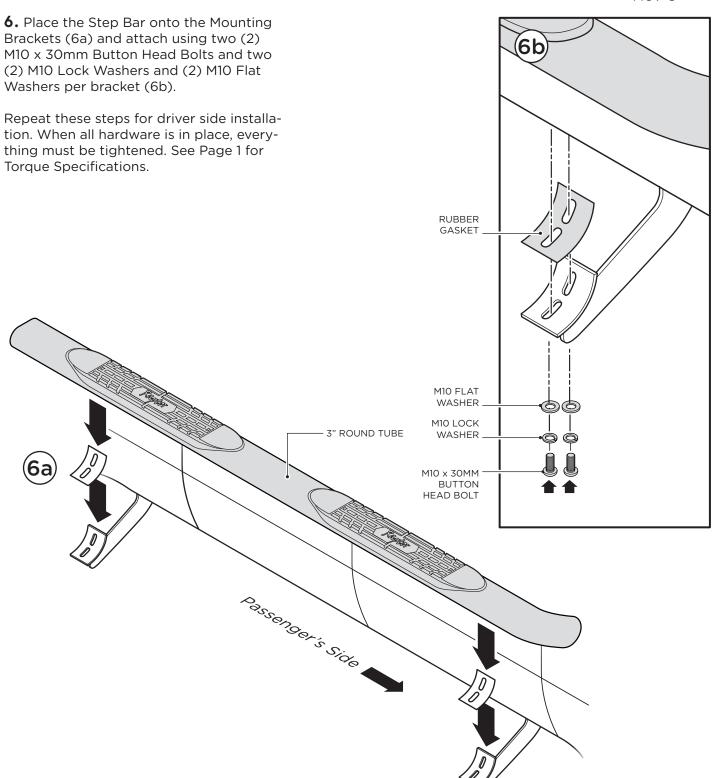

installation manual and installation drawing completely. Understand all brackets and bolts before installation.
- **3.** Begin installation on the passenger's side.



0101-0316

**4.** Align Mounting Brackets with two (2) holes found on the rocker panel (4a) and secure by using two (2) M8 x 30MM Hex Head Bolts, two (2) M8 Lock Washers and two (2) M8 Flat Washers (4b). Repeat this procedure for installation of all Mounting Brackets.



**5.** Align Mount Brace to hole in the rockel panel and fasten using one (1) M8 x 30MM Hex Head Bolt, one (1) M8 Lock Washer and one (1) M8 Flat Washer as shown in (5a) & (5b). Next, fasten the Mount Brace to the Mounting Bracket using one (1) M8 x 30MM Hex Head Bolt, one (1) M8 Lock Washer, (2) M8 Flat Washers and (1) M8 Hex Head Nut as shown in (5c).





3 0101-0316