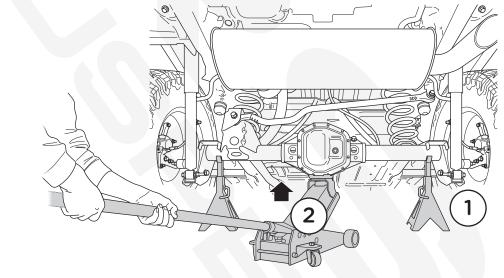

### HD ADJUSTABLE REAR TRACK BAR SKU# 170118-446700

- 1. Use properly rated jack stands to support the vehicle, chock the front tires to ensure no movement while working under your vehicle. Once the back of the vehicle is on the ground and secured, remove the rear wheels.
- 2. Use a hydraulic jack to raise the axle and remove any tension on the front suspension. Use a 21mm socket or wrench to remove the factory track bar bolt on the axle side and frame side. Notate the orientation of the factory track bar bolt and flag nut from the axle mount as it will be reused for installation of the RSO HD Track Bar.