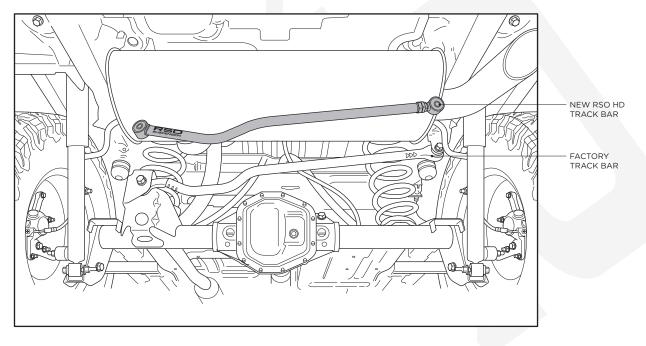

### HD ADJUSTABLE REAR TRACK BAR SKU# 170118-446700

- 1. Use properly rated jack stands to support the vehicle, chock the front tires to ensure no movement while working under your vehicle. Once the back of the vehicle is on the ground and secured, remove the rear wheels.
- 2. Use a hydraulic jack to raise the axle and remove any tension on the front suspension. Use a 21mm socket or wrench to remove the factory track bar bolt on the axle side and frame side. Notate the orientation of the factory track bar bolt and flag nut from the axle mount as it will be reused for installation of the RSO HD Track Bar.

**3.** Place the new RSO HD track bar on top of the factory track bar and adjust the length of the RSO track bar until you line up the holes in the bushings. This will help get an approximate length needed prior to installation and make final adjustments easier.

# HD ADJUSTABLE REAR TRACK BAR

SKU# 170118-446700

- **4a.** Mount the frame side bushing into the frame mounting bracket and secure using the factory bolt, do not overtighten the hardware until all adjustments have been finalized.
- **4b.** Mount the axle side bushing into the axle side track bar mounting bracket and secure using the factory track bar bolt and flag nut, do not over-tighten the hardware until final adjustments have been made.