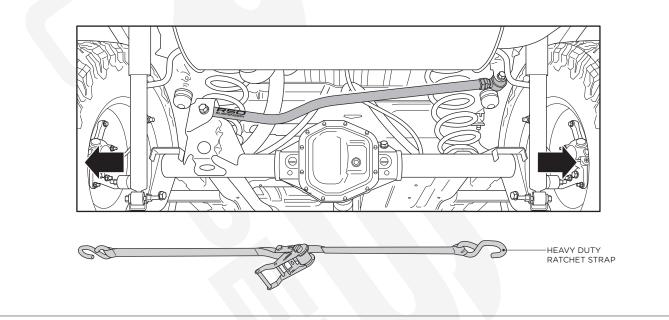

## HD ADJUSTABLE REAR TRACK BAR SKU# 170118-446700

**6a.** To center the axle under the vehicle you can use the ratchet strap method. Attach a heavy duty ratchet strap to the chassis on one side of the vehicle and to the axle housing on the other side. Tighten the strap in small increments to pull the chassis in alignment with the axle. Take measurements after each adjustment until centered.