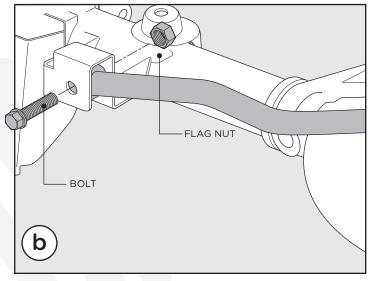

### HD ADJUSTABLE REAR TRACK BAR SKU# 170118-446700

- 1. Use properly rated jack stands to support the vehicle, chock the front tires to ensure no movement while working under your vehicle. Once the back of the vehicle is on the ground and secured, remove the rear wheels.
- 2. Use a hydraulic jack to raise the axle and remove any tension on the front suspension. Use a 21mm socket or wrench to remove the factory track bar bolt on the axle side and frame side. Notate the orientation of the factory track bar bolt and flag nut from the axle mount as it will be reused for installation of the RSO HD Track Bar.

# HD ADJUSTABLE REAR TRACK BAR

SKU# 170118-446700

- **4a.** Mount the frame side bushing into the frame mounting bracket and secure using the factory bolt, do not overtighten the hardware until all adjustments have been finalized.
- **4b.** Mount the axle side bushing into the axle side track bar mounting bracket and secure using the factory track bar bolt and flag nut, do not over-tighten the hardware until final adjustments have been made.