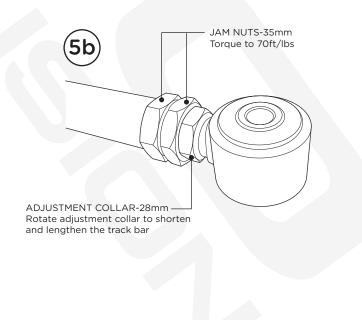

- **5a.** Reinstall the wheels and lower the vehicle onto the ground and under its own weight. Torque the factory hardware to 90ft/lbs on both the frame and axle side. Determine if the axle housing is centered with the chassis by measuring the distance between the tires and chassis, using the same points on each side of the vehicle to ensure accuracy. If the two measurements are the same, the axle is centered. If the two measurements are different, divide the difference in half to determine the amount of required adjustment. The axle can be shifted using the method shown in (6a).
- **5b.** The track bar can be adjusted while installed using the adjustment collar. Loosen the jam nuts using an adjustable wrench that opens to at least 1.5 inches. Use another adjustable wrench to turn the 28mm collar to lengthen or shorten the track bar.