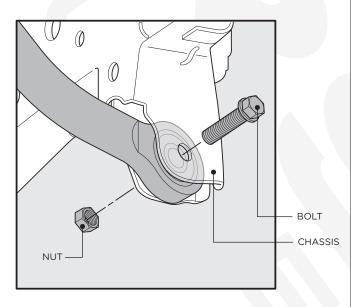

### HD ADJUSTABLE REAR TRACK BAR SKU# 170118-446700

- 1. Use properly rated jack stands to support the vehicle, chock the front tires to ensure no movement while working under your vehicle. Once the back of the vehicle is on the ground and secured, remove the rear wheels.
- 2. Use a hydraulic jack to raise the axle and remove any tension on the front suspension. Use a 21mm socket or wrench to remove the factory track bar bolt on the axle side and frame side. Notate the orientation of the factory track bar bolt and flag nut from the axle mount as it will be reused for installation of the RSO HD Track Bar.

# HD ADJUSTABLE REAR TRACK BAR

SKU# 170118-446700

- **4a.** Mount the frame side bushing into the frame mounting bracket and secure using the factory bolt, do not overtighten the hardware until all adjustments have been finalized.
- **4b.** Mount the axle side bushing into the axle side track bar mounting bracket and secure using the factory track bar bolt and flag nut, do not over-tighten the hardware until final adjustments have been made.